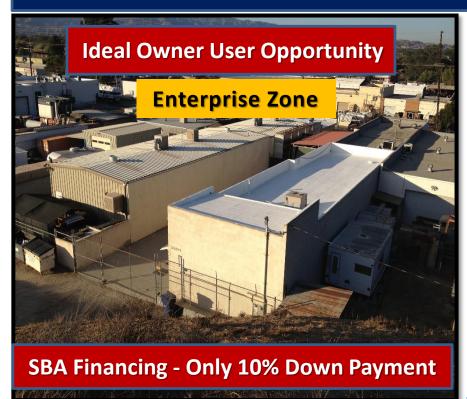

# **AVAILABLE FOR SALE**

## Rare Industrial Warehouse

25840 Springbrook Ave., Santa Clarita CA 91350

#### **Property Features:**

- Concrete Block Building
- Free Standing Building
- Fantastic Opportunity
- Convenient on Site Parking
- Two Roll-up Doors

#### **Building & Lot Size:**

- > 2,400 SF. Building
- > 25,387 SF. Lot